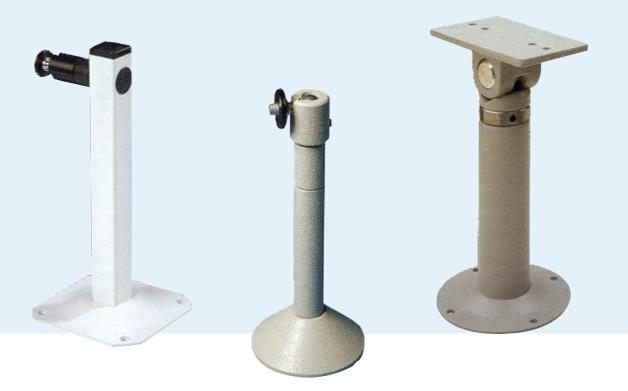

## **Description**

**Type 431A1** The type 431A1 has been designed as a functional indoor wall bracket for camera and lens combinations not exceeding 4kg. Allen key locked for security.

**Type 433B** The type 433B is an attractively styled indoor, universal camera bracket, with concealed mounting screw. Allen key locked for security. Maximum permissible load 4kg.

Type 318, 429 The type 318 & 429 are outdoor ceiling brackets for 10 and 15kg loads. Standard lengths 100, 150 and 200mm or to order.