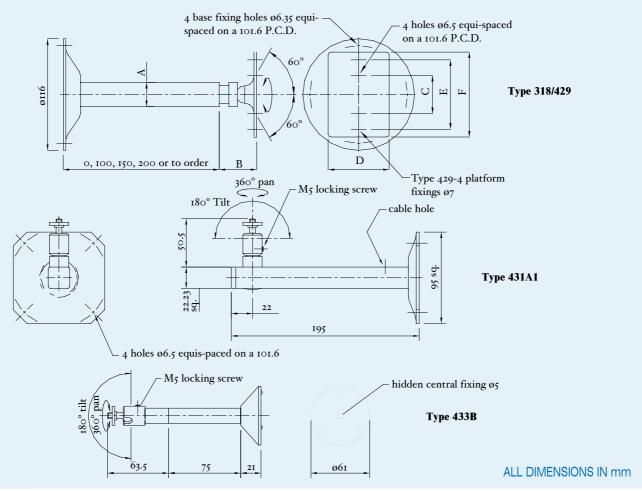

## TYPE 431A1/433B/318/429 MOUNTING BRACKET

## **Description**

**Type 431A1** The type 431A1 has been designed as a functional indoor wall bracket for camera and lens combinations not exceeding 4kg. Allen key locked for security.

**Type 433B** The type 433B is an attractively styled indoor, universal camera bracket, with concealed mounting screw. Allen key locked for security. Maximum permissible load 4kg.

Type 318, 429 The type 318 & 429 are outdoor ceiling brackets for 10 and 15kg loads. Standard lengths 100, 150 and 200mm or to order.

## **Key features:**

- Allen key locked (Type 431A1, 433B)
- Various lengths available (Type 318, 429)
- Flexible mounting system
  (wall, ceiling for type 433B)
- Concealed mounting screw (type 433B)

## TYPE 431A1/433B/318/429 MOUNTING BRACKET

|          | SPECIFICATION            |                             |                          |
|----------|--------------------------|-----------------------------|--------------------------|
|          | Type 431A                | Туре 433В                   | Type 318/429             |
| Material | Mild steel<br>(431A1)    | Mild steel &<br>Alum. Alloy | Steel &<br>Alum. Alloy   |
| Finish   | Powder coated and stoved | Powder coated and stoved    | Powder coated and stoved |
| Load:    | 4kg                      | 4kg                         | 20kg                     |